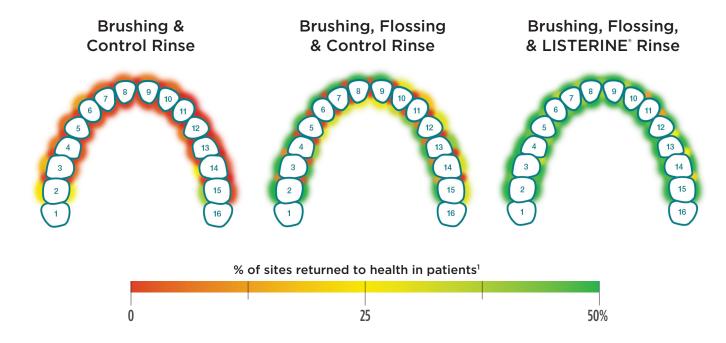

## SEE HOW RINSING MAKES A DIFFERENCE

#### **EVEN AFTER YOU BRUSH AND FLOSS, WHAT'S LEFT BEHIND?**

#### LISTERINE ANTISEPTIC RINSES:

- Powered by 4 essential oils to deeply penetrate biofilm that remains after brushing and flossing
- Lyses, kills and helps to inhibit growth of both gram-positive and gram-negative bacteria helping to prevent and reduce gingivitis, plaque, and bad breath
- Recommended for both daily and long-term use and contribute to the maintenance of healthy oral bacteria