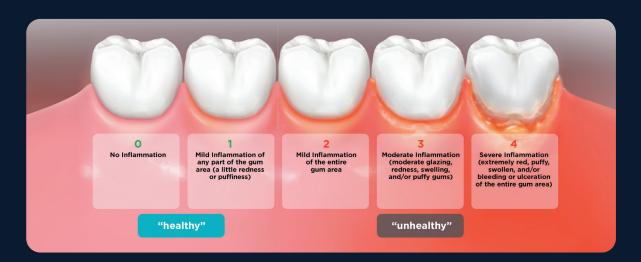

### PATIENT CONDITION

Red or Inflamed Gums

### Reduces Bleeding

**Early Gum** Disease

**Tartar Control** 

**LISTERINE®** CLINICAL SOLUTIONS **GUM HEALTH** 

**LISTERINE® GUM THERAPY** 

LISTERINE® **ULTRACLEAN®** 