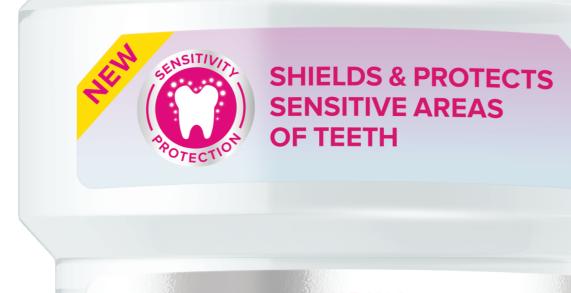

## LISTERINE SENSITIVITY MOUTHWASH

THE FIRST AND ONLY LEADING MOUTHRINSE INDICATED TO BLOCK TOOTH SENSITIVITY AT THE SOURCE.