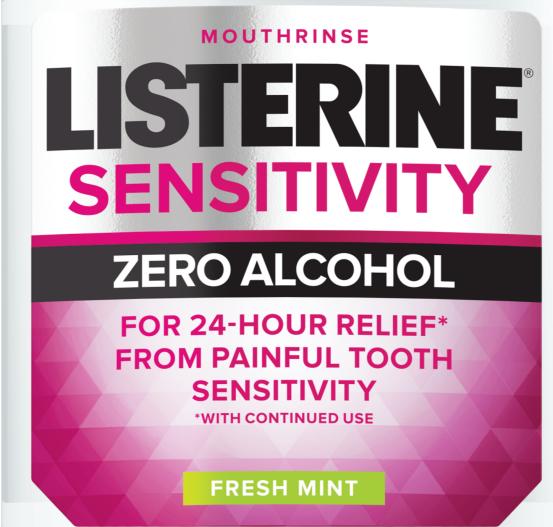

## LISTERINE SENSITIVITY MOUTHWASH

THE FIRST AND ONLY LEADING MOUTHRINSE INDICATED TO BLOCK TOOTH SENSITIVITY AT THE SOURCE.