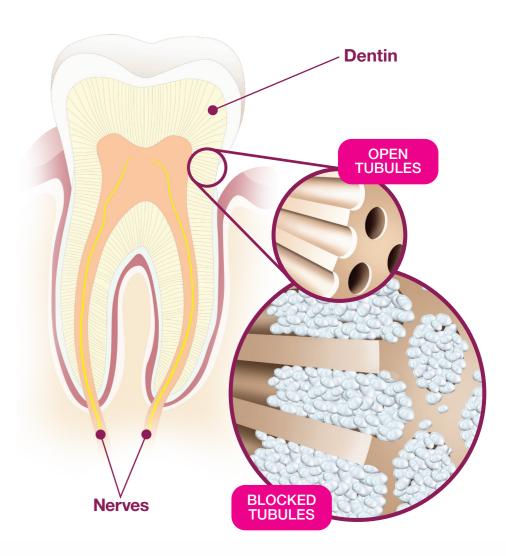

## What's Causing the Pain?

- In a healthy mouth, there are tiny **tubules** in **dentin** (the soft part inside a tooth) that are covered by gums or enamel. Tubules lead to **nerves.**
- If root surface or gums start to wear away, tubules are open (exposed), so temperature changes in the mouth can stimulate the nerves. This causes the shooting pain known as tooth sensitivity.

## How Does LISTERINE® SENSITIVITY Work?

Every rinse of LISTERINE® SENSITIVITY with CRYSTAL BLOCK™ Technology forms crystals that build up deep inside open tubules. These crystals block most tubules in 12 rinses,\*\* to provide daily repair of damage.†