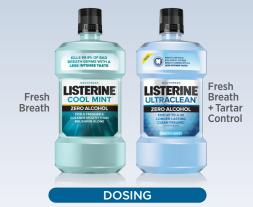

# PATIENT CONDITION

✓ Maintenance Whitening
 ✓ Staining
 ✓ Caries
 ✓ Weakening Tooth Enamel
 ✓ Receding Gum Line
 ✓ Toothbrush Abrasion
 ✓ Orthodontics

2X Daily • Rinse 4Tsp (20mL) • 30 Seconds Age 6-11: 2X Daily • Rinse 2Tsp (10mL) • 30 Seconds

#### **AGE** (YEARS)

6 and Older

available