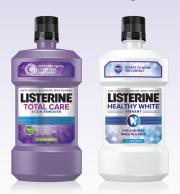

# PATIENT CONDITION

✓ Caries
 ✓ Weakening Tooth Enamel
 ✓ Receding Gum Line
 ✓ Toothbrush Abrasion
 ✓ Orthodontics

Fluoride + Whitening

LISTERINE® HEALTHY WHITE® RESTORING also available

# PATIENT CONDITION

✓ Maintenance Whitening
 ✓ Staining
 ✓ Caries
 ✓ Weakening Tooth Enamel
 ✓ Receding Gum Line
 ✓ Toothbrush Abrasion
 ✓ Orthodontics

2X Daily • Rinse 4Tsp (20mL) • 30 Seconds Age 6-11: 2X Daily • Rinse 2Tsp (10mL) • 30 Seconds