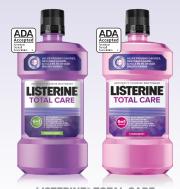

# PREVENTS CAVITIES AND HELPS REMINERALIZATION

Fluoride

LISTERINE® TOTAL CARE also available with Zero Alcohol (see ALCOHOL FREE section)

# PATIENT CONDITION

✓ Caries
 ✓ Weakening Tooth Enamel
 ✓ Receding Gum Line
 ✓ Toothbrush Abrasion
 ✓ Orthodontics

Fluoride + Whitening

LISTERINE® HEALTHY WHITE® RESTORING also available