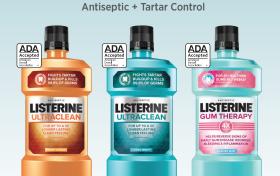

# REDUCES PLAQUE AND GINGIVITIS

Antiseptic

Accepte

The Accepte of the Accepte of

LISTERINE® Antiseptic also available in FRESHBURST® & ORIGINAL

## PATIENT CONDITION

☑Healthy Mouths☑Mild to Moderate Gingivitis☑Bleeding Gums☑Red or Inflamed Gums

LISTERINE® ULTRACLEAN® also available in ARCTIC MINT®

# PATIENT CONDITION

✓ Excessive Calculus
 ✓ Healthy Mouths
 ✓ Mild to Moderate Gingivitis
 ✓ Bleeding Gums
 ✓ Red or Inflamed Gums